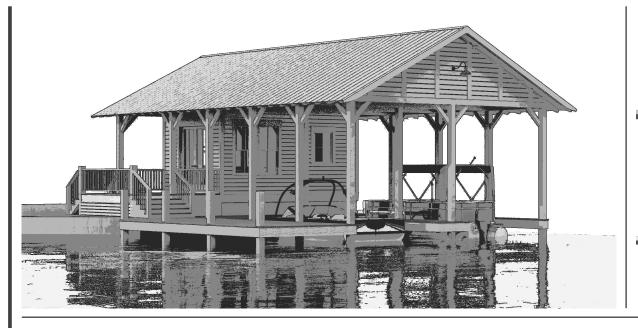

## DESCRIPTION

THIS ECONOMICAL BOATHOUSE DESIGN IS PERFECT FOR A FAMILY GOING OUT FOR A DAY ON THE LAKE. THE EFFICIENT LAYOUT OF THIS BOATHOUSE ALLOWS FOR ALL PRIMARY NEEDS IN ONE'S DAY.

## HIGHLIGHTS

- ONE-STORY BOATHOUSE
- SMALL LIVING SPACE COMPACT
- COVERED PORCH 0.5 BATHROOM
  - TWO-SLIP EFFICIENT DECK

Boathouse

THIS IS PROPERTY OF LAKE + LAND STUDIO, LLC. THIS IS NOT A CONSTRUCTION DOCUMENT AND MAY NOT USED OR REPRODUCED WITHOUT THE PERMISSION OF LAKE + LAND STUDIO, LLC.