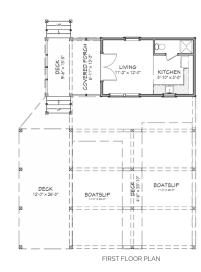

## AREA CALCULATIONS

FIRST FLOOR CONDITIONED

273 SQ FT

TOTAL CONDITIONED

273 SQ FT

FIRST FLOOR UNDER ROOF

1393 SQ FT

TOTAL UNDER ROOF

1393 SQ FT

## HIGHLIGHTS

- ONE-STORY BOATHOUSE
- SMALL LIVING SPACE COMPACT
- COVERED PORCH 0.5 BATHROOM
  - TWO-SLIP EFFICIENT DECK

Boathouse

THIS IS PROPERTY OF LAKE + LAND STUDIO, LLC. THIS IS NOT A CONSTRUCTION DOCUMENT AND MAY NOT USED OR REPRODUCED WITHOUT THE PERMISSION OF LAKE + LAND STUDIO, LLC.