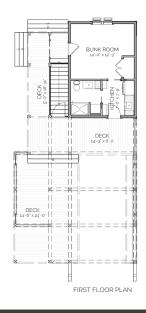

#### AREA CALCULATIONS

FIRST FLOOR CONDITIONED

318 SO FT

SECOND FLOOR CONDITIONED

715 SO FT

THIRD FLOOR CONDITIONED

195 SO FT

TOTAL CONDITIONED

1228 SO FT

FIRST FLOOR UNDER ROOF

1156 SO FT

SECOND FLOOR UNDER ROOF

1167 SO FT

THIRD FLOOR UNDER ROOF

263 SO FT

## 2586 SQ FT H I G H L I G H T S

DAYBED - SINGLE-FAMILY

TOTAL UNDER ROOF

- LIVABLE BOATHOUSE COMPACT
- SCREENED PORCH 2 BATHROOM
- BUNK ROOM DECK 1 BEDROOM

THIRD FLOOR PLAN