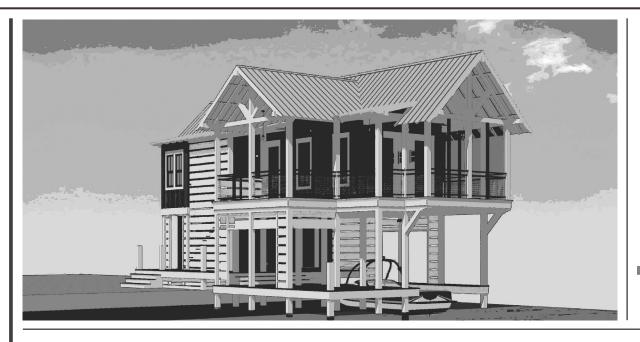

#### DESCRIPTION

A LINEAR LIVABLE BOATHOUSE IS A PERFECT OPPORTUNITY TO TAKE ADVANTAGE OF THOSE EXPANSIVE VIEWS. THOUGH COMPACT, THIS BOATHOUSE LAYOUT IS EFFICIENT AS IT HAS SEVERAL SLEEPING AREAS. THE KITCHEN SPACE MAY BE ON THE SMALL SIDE, BUT AT LEAST THERE ARE TWO! THIS LAYOUT CAN BE VERY USEFUL IF SEPARATING OLDER AND YOUNGER CHILDREN IS A CONCERN.

## 2586 SQ FT H I G H L I G H T S

DAYBED - SINGLE-FAMILY

TOTAL UNDER ROOF

- LIVABLE BOATHOUSE COMPACT
- SCREENED PORCH 2 BATHROOM
- BUNK ROOM DECK 1 BEDROOM

THIRD FLOOR PLAN