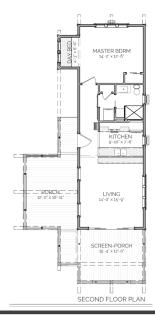

#### DESCRIPTION

A LINEAR LIVABLE BOATHOUSE IS A PERFECT OPPORTUNITY TO TAKE ADVANTAGE OF THOSE EXPANSIVE VIEWS. THOUGH COMPACT, THIS BOATHOUSE LAYOUT IS EFFICIENT AS IT HAS SEVERAL SLEEPING AREAS. THE KITCHEN SPACE MAY BE ON THE SMALL SIDE, BUT AT LEAST THERE ARE TWO! THIS LAYOUT CAN BE VERY USEFUL IF SEPARATING OLDER AND YOUNGER CHILDREN IS A CONCERN.

## 2586 SQ FT H I G H L I G H T S

DAYBED - SINGLE-FAMILY

TOTAL UNDER ROOF

- LIVABLE BOATHOUSE COMPACT
- SCREENED PORCH 2 BATHROOM
- BUNK ROOM DECK 1 BEDROOM

THIRD FLOOR PLAN