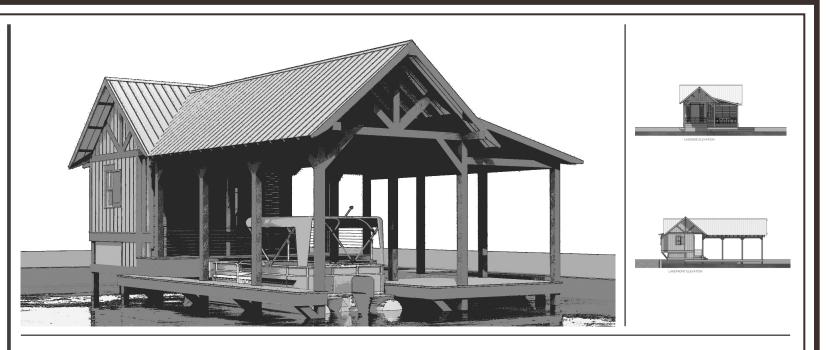

## DESCRIPTION

This boathouse is perfect if you like things to be compact and space-efficient! And what better place to have a kitchen than the outdoors? This boathouse also has the opportunity to expand to a two-slip. This boathouse may be compact, but it still has room to enlarge.

## HIGHLIGHTS

Jecatur

Boathouse

ONE-STORY 
BOATHOUSE
POTENTIAL TWO-SLIP 
COMPACT
OUTDOOR KITCHEN 
1 BATHROOM
ONE-SLIP 
DECK 
1 BUNKROOM

This is property of Lake + Land Studio, LLC. This is not a construction document and may not used or reproduced without the permission of Lake + Land Studio, LLC.