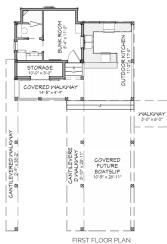

## FIRST FLOOR CONDITIONED 175 SQ FT

AREA CALCULATIONS

TOTAL CONDITIONED 175 SQ FT FIRST FLOOR UNDER ROOF 1368 SQ FT TOTAL UNDER ROOF 1368 SQ FT

## HIGHLIGHTS

Jecatur

Boathouse

ONE-STORY 
BOATHOUSE
POTENTIAL TWO-SLIP 
COMPACT
OUTDOOR KITCHEN 
1 BATHROOM
ONE-SLIP 
DECK 
1 BUNKROOM

This is property of Lake + Land Studio, LLC. This is not a construction document and may not used or reproduced without the permission of Lake + Land Studio, LLC.